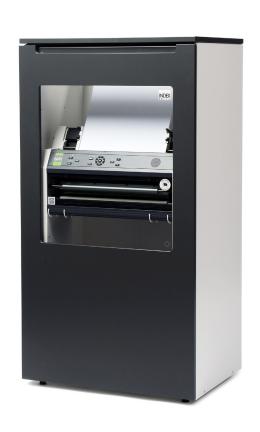

## **Index Acoustic Cabinet**

Noise cancelling for Index Basic-D V5, Index Everest-D V5 and ETC Romeo and ETC Juliet

The Index Acoustic Cabinet provides a cost effective solution for housing the natural noise made when embossing quality braille with a braille embosser. The Index Acoustic Cabinet is specifically designed for the Index Everest-D V5, Index Basic-D V5.

It is suitable for high volume braille production in any office or classroom like environment, offering pleasant noise levels. Reduces noise with 25 dB(A)

The Index Acoustic Cabinet comes in two flat packages and is easy to assemble following the included assembly instruction, just choose embosser model when assembling. Sales start May/June 2023.