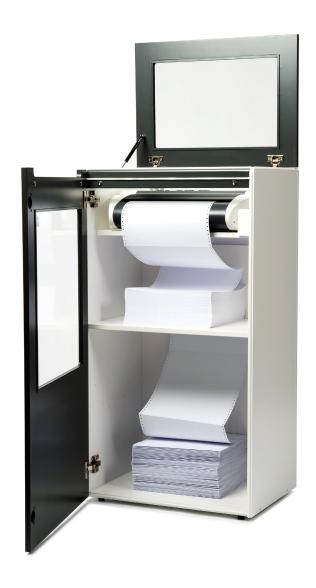

## **Index Acoustic Cabinet**

Noise cancelling for Index Basic-D V5, Index Everest-D V5 and ETC Romeo and ETC Juliet

The Index Acoustic Cabinet provides a cost effective solution for housing the natural noise made when embossing quality braille with a braille embosser. The Index Acoustic Cabinet is specifically designed for the Index Everest-D V5, Index Basic-D V5.

It is suitable for high volume braille production in any office or classroom like environment, offering pleasant noise levels. Reduces noise with 25 dB(A)

The Index Acoustic Cabinet comes in two flat packages and is easy to assemble following the included assembly instruction, just choose embosser model when assembling. Sales start May/June 2023.